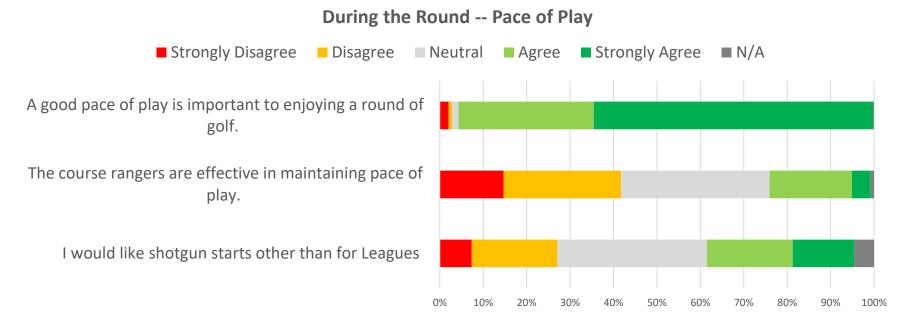

# 2021 SBR Golfer Survey



# **Summary Data**









10%

0%

20%

30%

40%

50%

70%

60%

80%

100%

90%

#### Before the Round -- Tee Times and Chelsea





#### **Before the Round -- Practice Facilities**



## My expectation for pace of play is:









## **During the Round -- Single Golf Cart Use**



#### **During the Round -- Golfers and Private Property**



### **During the Round -- On Course Facilities**



# Food and Special Events -- Ed's Dogs



0%

10%

20%

30%

40%

50%

60%

70%

80%

90%

100%

#### Food and Special Events -- The Bistro and The Ranch House

I would like to participate in competitive golf events organized by the Pro Shop.

# Written Comments by Category

- 13 Open-ended Questions
- Over 1500 written comments in 6 Categories:
  - Golf Facilities
  - On-Course Experience
  - Food & Beverage
  - Off-Course Experience
  - Golf Staff
  - Outside Play