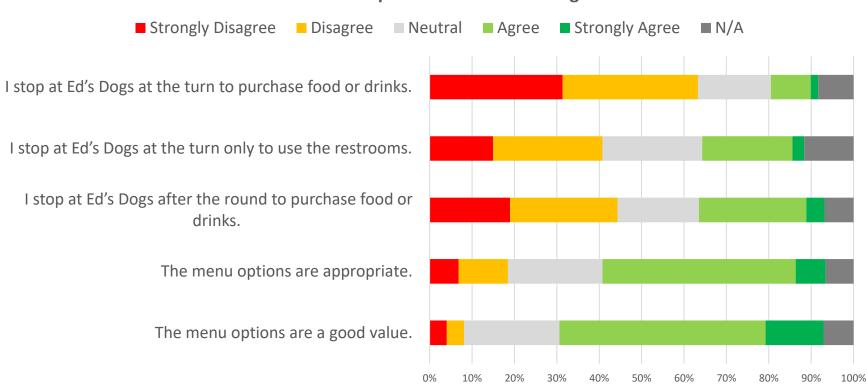

# 2021 SBR Golfer Survey



# **Summary Data**









10%

0%

20%

30%

40%

50%

70%

60%

80%

100%

90%

#### Before the Round -- Tee Times and Chelsea





#### **Before the Round -- Practice Facilities**



## My expectation for pace of play is:









## **During the Round -- Single Golf Cart Use**



#### **During the Round -- Golfers and Private Property**



### **During the Round -- On Course Facilities**



# Food and Special Events -- Ed's Dogs



0%

10%

20%

30%

40%

50%

60%

70%

80%

90%

100%

#### Food and Special Events -- The Bistro and The Ranch House

I would like to participate in competitive golf events organized by the Pro Shop.

# Written Comments by Category

- 13 Open-ended Questions
- Over 1500 written comments in 6 Categories:
  - Golf Facilities
  - On-Course Experience
  - Food & Beverage
  - Off-Course Experience
  - Golf Staff
  - Outside Play