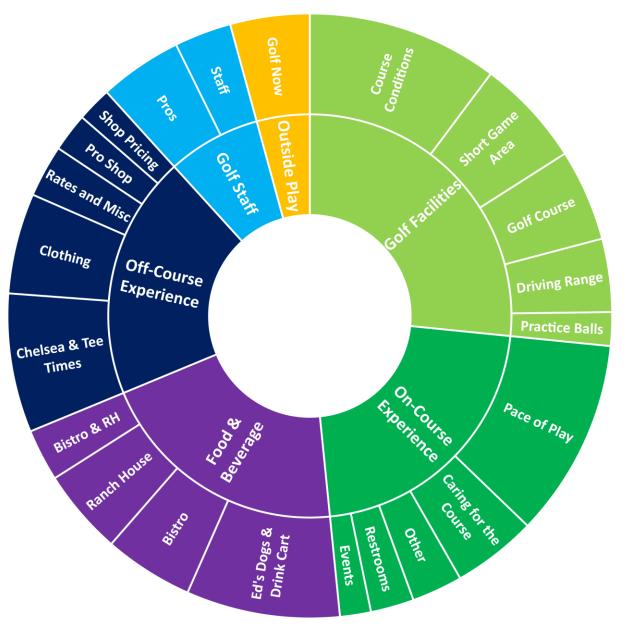

# Written Comments by Category

- 13 Open-ended Questions
- Over 1500 written comments in 6 Categories:
  - Golf Facilities
  - On-Course Experience
  - Food & Beverage
  - Off-Course Experience
  - Golf Staff
  - Outside Play