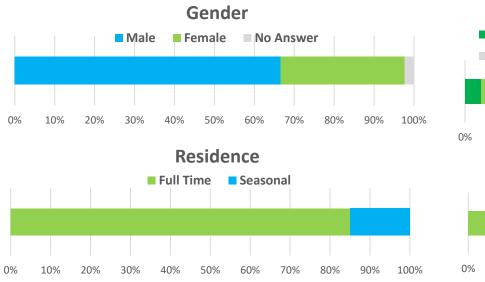

# 2021 SBR Golfer Survey



# **Summary Data**









10%

0%

20%

30%

40%

50%

70%

60%

80%

100%

90%

#### Before the Round -- Tee Times and Chelsea





#### **Before the Round -- Practice Facilities**



## My expectation for pace of play is:









## **During the Round -- Single Golf Cart Use**



#### **During the Round -- Golfers and Private Property**



### **During the Round -- On Course Facilities**



# Food and Special Events -- Ed's Dogs



0%

10%

20%

30%

40%

50%

60%

70%

80%

90%

100%

#### Food and Special Events -- The Bistro and The Ranch House

I would like to participate in competitive golf events organized by the Pro Shop.

# Written Comments by Category

- 13 Open-ended Questions
- Over 1500 written comments in 6 Categories:
  - Golf Facilities
  - On-Course Experience
  - Fo