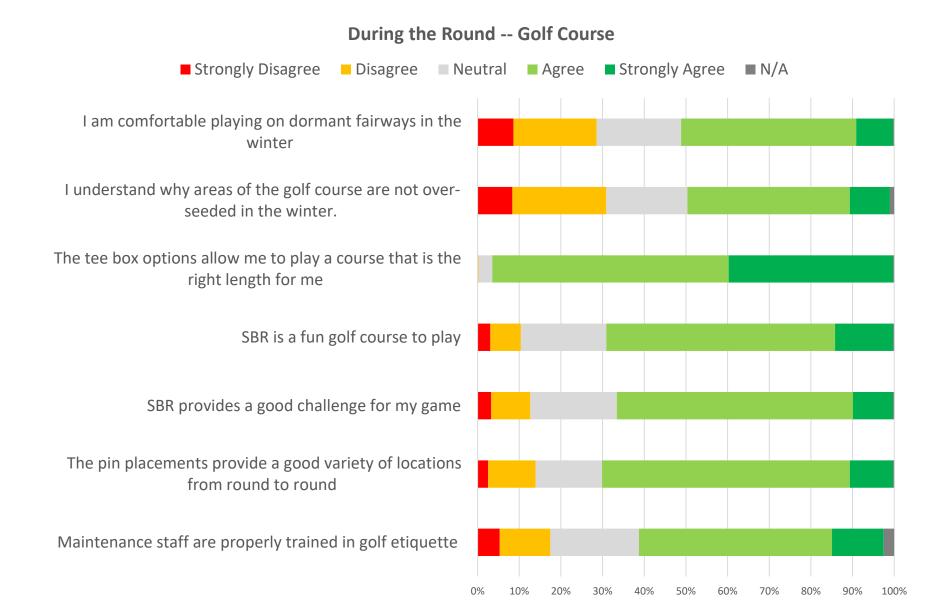

# 2021 SBR Golfer Survey



# **Summary Data**









10%

0%

20%

30%

40%

50%

70%

60%

80%

100%

90%

#### Before the Round -- Tee Times and Chelsea





#### **Before the Round -- Practice Facilities**



## My expectation for pace of play is:









## **During the Round -- Single Golf Cart Use**



#### **During the Round -- Golfers and Private Property**



### **During the Round -- On Course Facilities**



# Food and Special Events -- Ed's Dogs



0%

10%

20%

30%

40%

50%

60%

70%

80%

90%

100%

#### Food and Special Events -- The Bistro and The Ranch House

I would like to participate in competitive golf events organized by the Pro Shop.

# Written Comments by Category

- 13 Open-ended Questions
- Over 1500 written comments in 6 Categories:
  - Golf Facilities
  - On-Course Experience
  - Food & Beverage
  - Off-Course Experience
  - Golf Staff
  - Outside Play