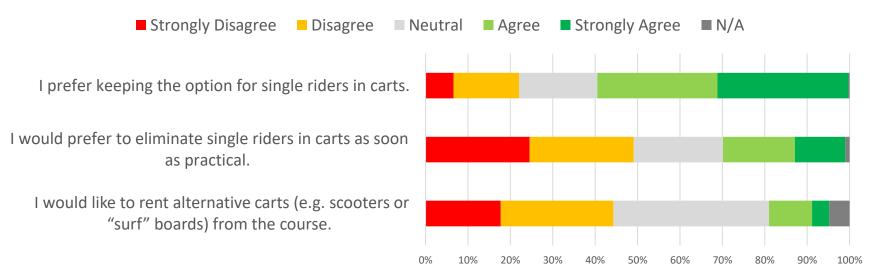

# 2021 SBR Golfer Survey



# **Summary Data**









10%

0%

20%

30%

40%

50%

70%

60%

80%

100%

90%

#### Before the Round -- Tee Times and Chelsea





#### **Before the Round -- Practice Facilities**



## My expectation for pace of play is:









## **During the Round -- Single Golf Cart Use**



#### **During the Round -- Golfers and Private Property**



### **During the Round -- On Course Facilities**



# Food and Special Events -- Ed's Dogs



0%

10%

20%

30%

40%

50%

60%

70%

80%

90%

100%

#### Food and Special Events -- The Bistro and The Ranch House

I would like to participate in competitive golf events organized by the Pro Shop.

# Written Comments by Category

- 13 Open-ended Questions
- Over 1500 written comments in 6 Categories:
  - Golf Facilities
  - On-Course Experience
  - Food & Beverage
  - Off-Course Experience
  - Golf Staff
  - Outside Play