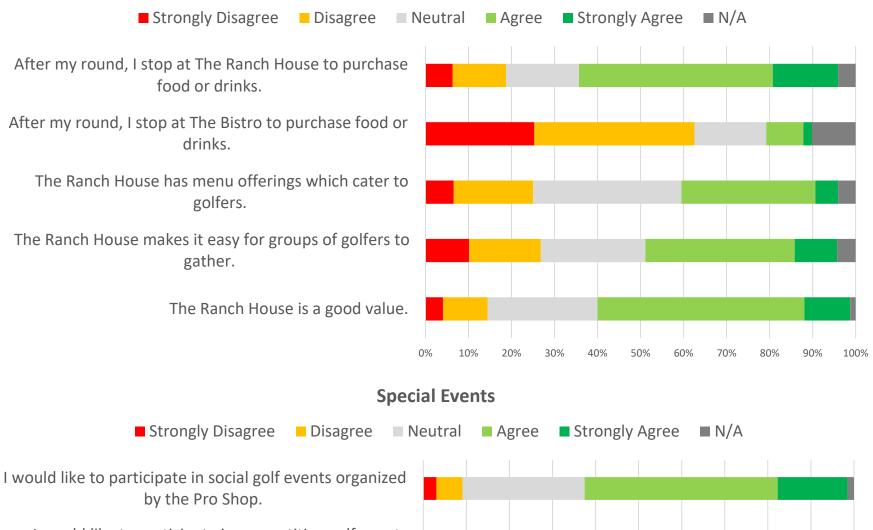

#### Food and Special Events -- The Bistro and The Ranch House

I would like to participate in competitive golf events organized by the Pro Shop.