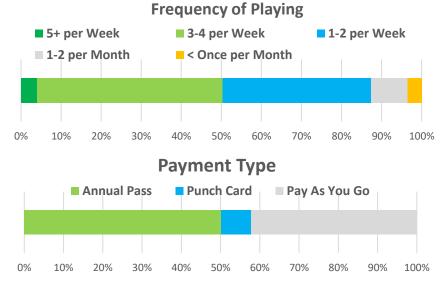

# 2021 SBR Golfer Survey



# **Summary Data**









10%

0%

20%

30%

40%

50%

70%

60%

80%

100%

90%

#### Before the Round -- Tee Times and Chelsea





#### **Before the Round -- Practice Facilities**



## My expectation for pace of play is:









## **During the Round -- Single Golf Cart Use**



#### **During the Round -- Golfers and Private Property**



### **During the Round -- On Course Facilities**



# Food and Special Events -- Ed's Dogs



0%

10%

20%

30%

40%

50%

60%

70%

80%

90%

100%

#### Food and Special Events -- The Bistro and The Ranch House

I would like to participate in competitive golf events organized by the Pro Shop.

# Written Comments by Category

- 13 Open-ended Questions
- Over 1500 written comments in 6 Categories:
  - Golf Facilities
  - On-Course Experience
  - Food & Beverage
  - Off-