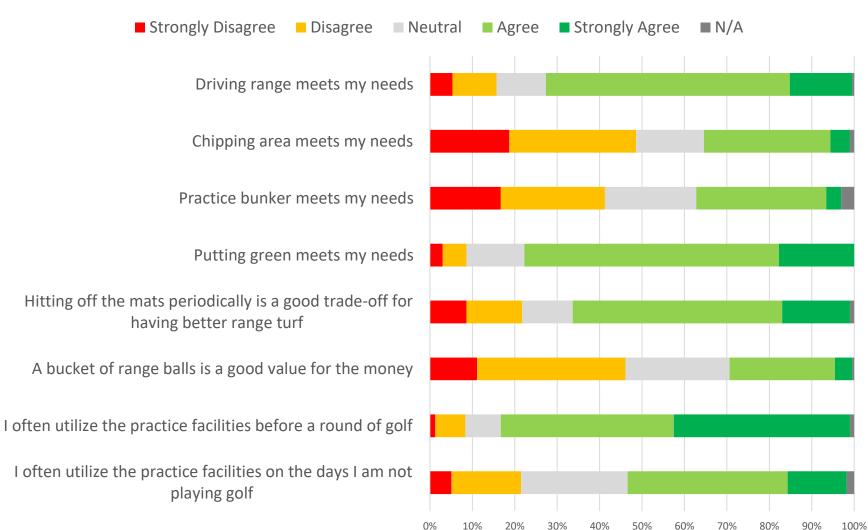

# 2021 SBR Golfer Survey



# **Summary Data**









10%

0%

20%

30%

40%

50%

70%

60%

80%

100%

90%

#### Before the Round -- Tee Times and Chelsea





#### **Before the Round -- Practice Facilities**



## My expectation for pace of play is:









## **During the Round -- Single Golf Cart Use**



#### **During the Round -- Golfers and Private Property**



### **During the Round -- On Course Facilities**



# Food and Special Events -- Ed's Dogs



0%

10%

20%

30%

40%

50%

60%

70%

80%

90%

100%

#### Food and Special Events -- The Bistro and The Ranch House

I would like to participate in competitive golf events organized by the Pro Shop.

# Written Comments by Category

- 13 Open-ended Questions
- Over 1500 written comments in 6 Categories:
  - Golf Facilities
  - On-Course Experience
  - Food & Beverage
  - Off-Course Experience
  - Golf Staff
  - Outside Play