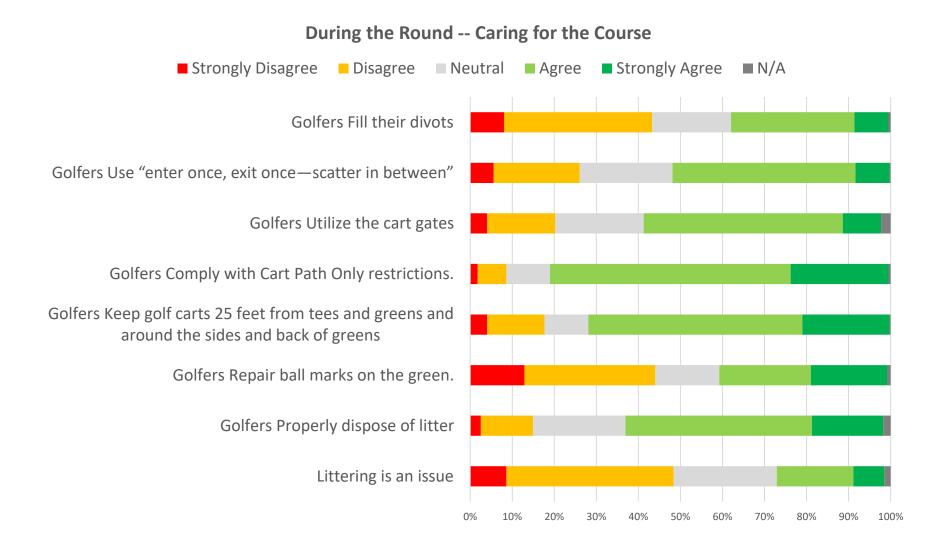

# 2021 SBR Golfer Survey



# **Summary Data**









10%

0%

20%

30%

40%

50%

70%

60%

80%

100%

90%

#### Before the Round -- Tee Times and Chelsea





#### **Before the Round -- Practice Facilities**



## My expectation for pace of play is:









## **During the Round -- Single Golf Cart Use**



#### **During the Round -- Golfers and Private Property**



### **During the Round -- On Course Facilities**



# Food and Special Events -- Ed's Dogs



0%

10%

20%

30%

40%

50%

60%

70%

80%

90%

100%

#### Food and Special Events -- The Bistro and The Ranch House

I would like to participate in competitive golf events organized by the Pro Shop.

# Written Comments by Category

- 13 Open-ended Questions
- Over 1500 written comments in 6 Categories:
  - Golf Facilities
  - On-Course Experience
  - Food & Beverage
  - Off-Course Experience
  - Golf Staff
  - Outside Play