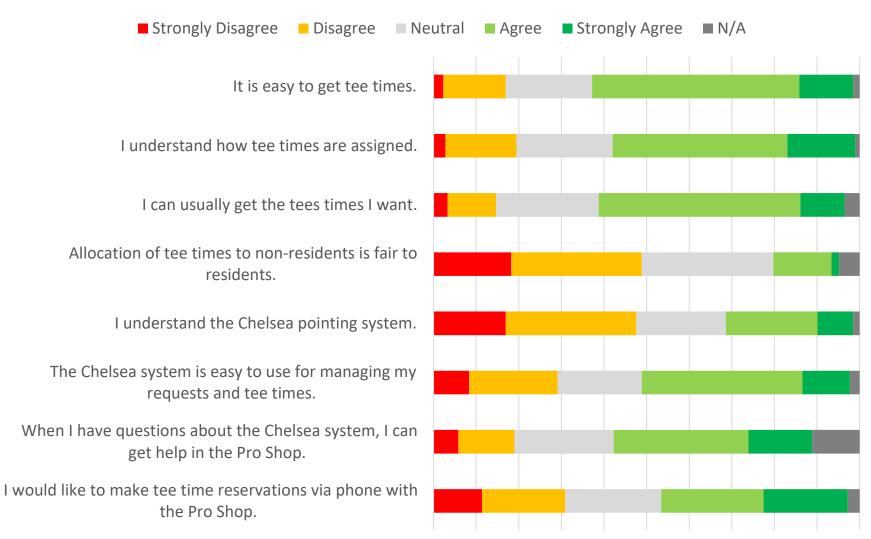

# 2021 SBR Golfer Survey



# **Summary Data**









10%

0%

20%

30%

40%

50%

70%

60%

80%

100%

90%

#### Before the Round -- Tee Times and Chelsea





#### **Before the Round -- Practice Facilities**



## My expectation for pace of play is:









## **During the Round -- Single Golf Cart Use**



#### **During the Round -- Golfers and Private Property**



### **During the Round -- On Course Facilities**



# Food and Special Events -- Ed's Dogs



0%

10%

20%

30%

40%

50%

60%

70%

80%

90%

100%

#### Food and Special Events -- The Bistro and The Ranch House

I would like to participate in competitive golf events organized by the Pro Shop.

# Written Comments by Category

- 13 Open-ended Questions
- Over 1500 written comments in 6 Categories:
  - Golf Facilities
  - On-Course Experience
  - Food & Beverage
  - Off-Course