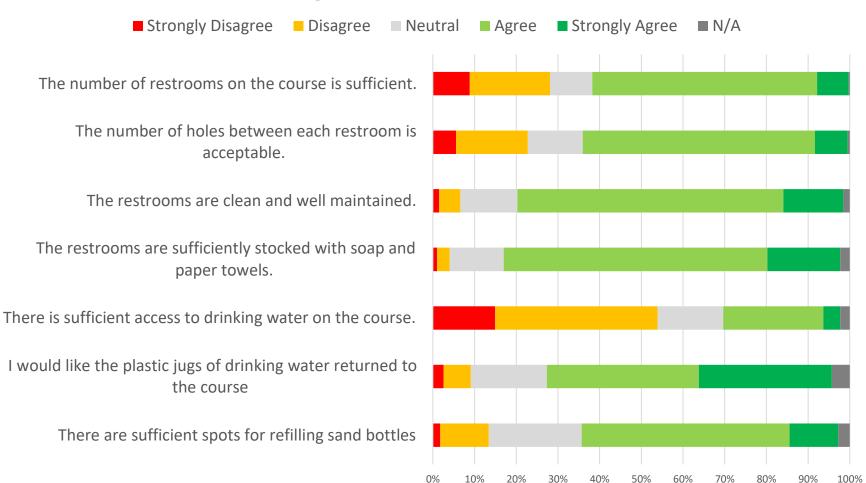

# 2021 SBR Golfer Survey



# **Summary Data**









10%

0%

20%

30%

40%

50%

70%

60%

80%

100%

90%

#### Before the Round -- Tee Times and Chelsea





#### **Before the Round -- Practice Facilities**



## My expectation for pace of play is:









## **During the Round -- Single Golf Cart Use**



#### **During the Round -- Golfers and Private Property**



### **During the Round -- On Course Facilities**



# Food and Special Events -- Ed's Dogs



0%

10%

20%

30%

40%

50%

60%

70%

80%

90%

100%

#### Food and Special Events -- The Bistro and The Ranch House

I would like to participate in competitive golf events organized by the Pro Shop.

# Written Comments by Category

- 13 Open-ended Questions
- Over 1500 written comments in 6 Categories:
  - Golf Facilities
  - On-Course Experience
  - Food & Beverage
  - Off-Course Experience
  - Golf Staff
  - Outside Play